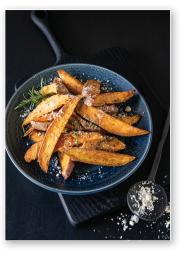

## SUGGESTED USES

- ★ Combine with butter for a heavenly popcorn seasoning
- ★ Toss with roasted vegetables or potato wedges
- Mix with scrambled eggs or use in deviled eggs
- Blend with dairy, yogurt, mayonnaise, and more to create an easy blue cheese dip or dressing
- ★ Whisk with oil, salt, and pepper and use to dress bread cubes before baking for a next-level salad crouton
- ★ Mix with ground meat for a unique twist on homemade burger patties or sausage links