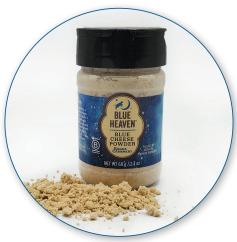

## BLUE HEAVEN BLUE CHEESE POWDER

versatile and fun shelf-stable powder made from a blend of Rogue Creamery's Oregon Blue, Crater Lake Blue, and special reserve blue cheeses, all aged a minimum of 90 days before being freeze-dried and powdered. A secret ingredient in the home or professional kitchen! Blue Heaven will bind to any fat source to create dressings, sauces, dips, and more.

- ★ Made with a blend of Rogue Creamery cheeses
- ★ Shelf-stable
- ★ Milk is Pasteurized, rBST-free and Animal Welfare Certified
- ★ Vegetarian friendly
- ★ Gluten free